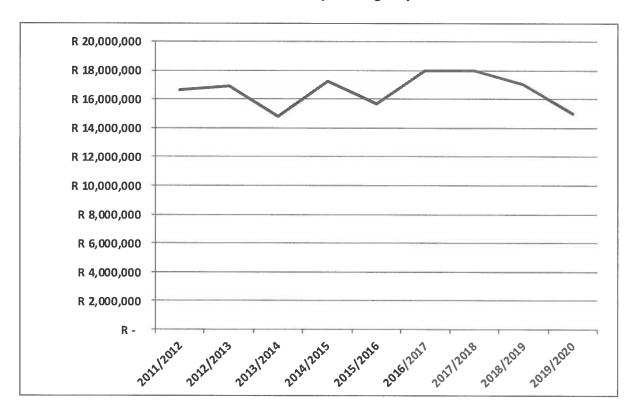

That the annual Operating Revenue of R14.9 million and the Operating Expenditure of R14.8 million for the Cacadu District Development Agency for the financial year 2019/2020, and the indicatives for the projected medium term period 2020/2021 and 2021/2022 be approved.

The total capital and operating budget by source / type as reflected on Table D2

That the supporting information contained in the 2019/2020 – 2021/2022 Medium Term Revenue and Expenditure Budget document as required in terms of Section 17(3) of the Municipal Finance Management Act (Act 56 of 2003) be considered in conjunction with this report.